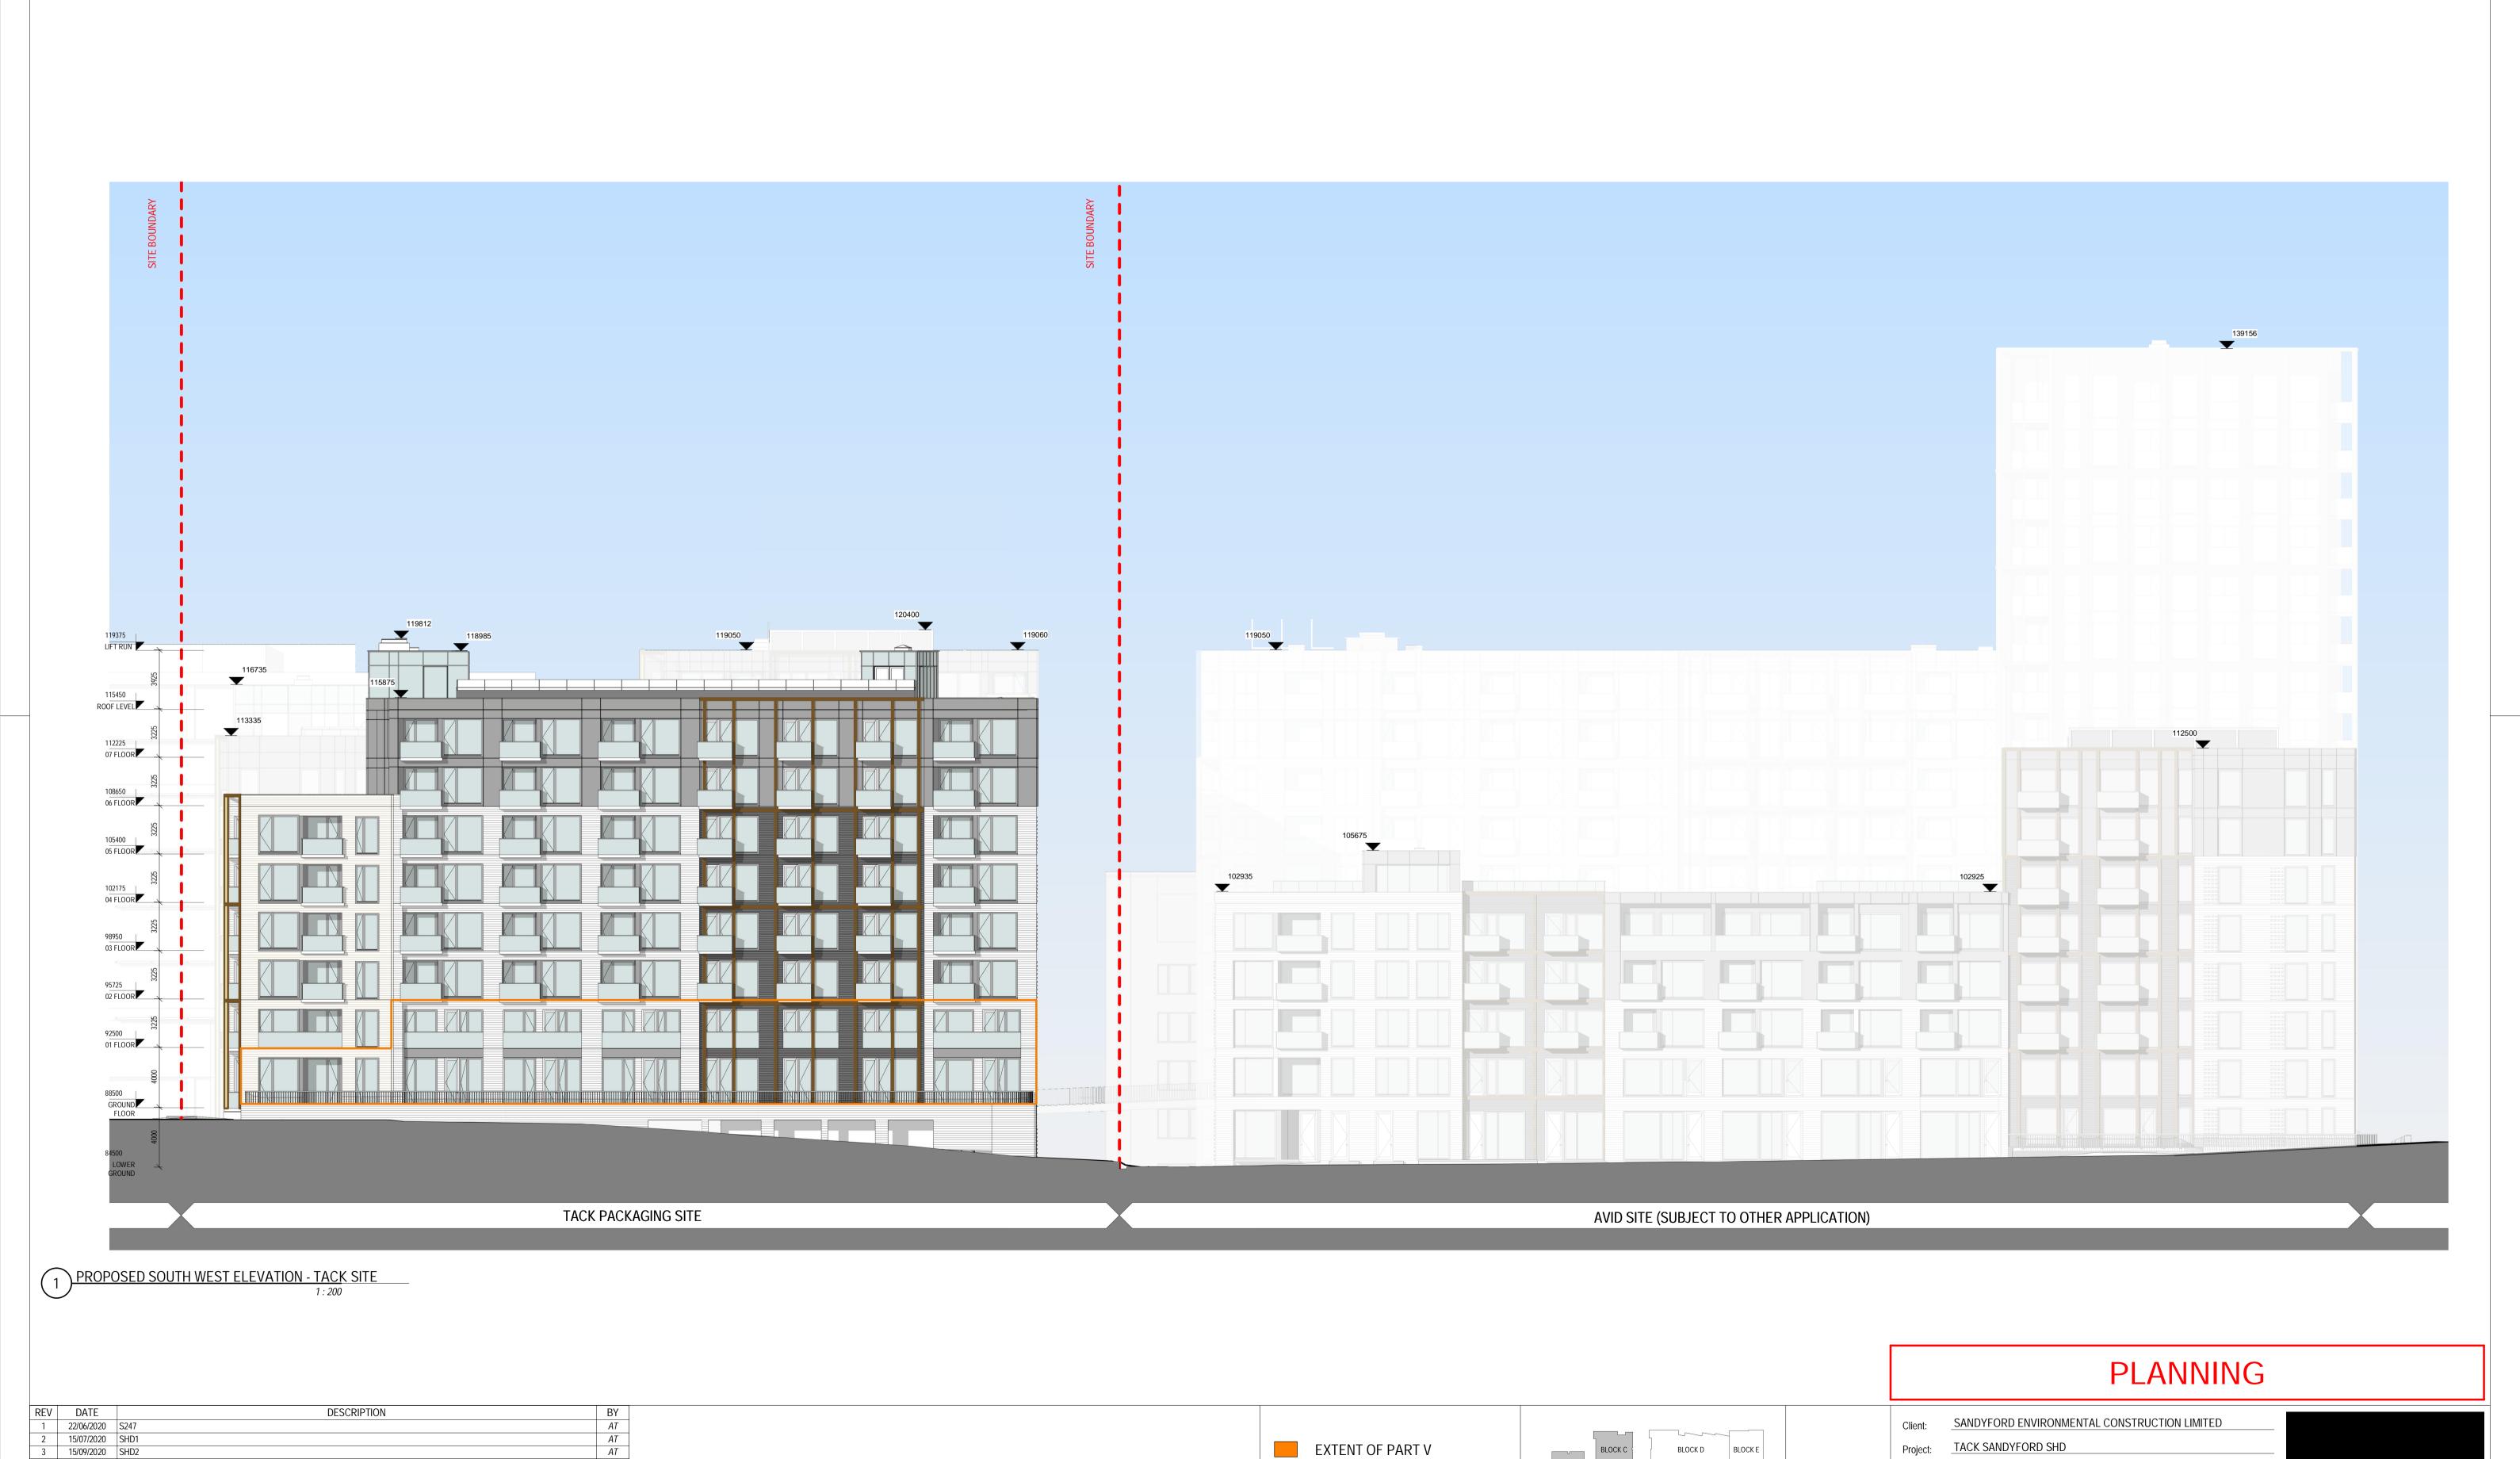

APARTMENTS ON PLAN

APARTMENTS ON ELEVATION

EXTENT OF PART V

PROPOSED SOUTH WEST ELEVATION - PART V - TACK SITE

Scale as: As indicated @ A1 Current Rev.: \_\_\_\_\_4 Project No.: \_\_\_\_1081

Sheet No.: 1081-MDO-TS-ZZ-DR-A-28003